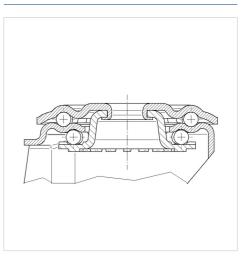

13 mm          |
| Offset                 | 40 mm          |
| Swivel Interference    | 242 mm         |
| Overall height         | 155 mm         |
| Temperature            | - 20 / + 80 °C |
| Standard               | EN 12532       |
| Weight                 | 1.137 kg       |
| Hardness of tread      | Shore A 64     |
| Load capacity          | 150 kg         |
| Load capacity (static) | 300 kg         |

#### Advantages at a glance

| Roll performance     |                                       |
|----------------------|---------------------------------------|
| Movement noise       |                                       |
| Attrition            | $\bullet \bullet \bullet \circ \circ$ |
| Corrosion resistance |                                       |



## **Structure & Mounting**