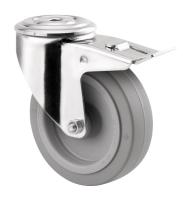

# **ALPHA** 8477UFD125P30-13

EAN 4031582346978

Swivel castor with total lock, tail end of castor, Housing made of Stainless Steel, double ball bearing swivel head, wheel axle with nut, bolt hole. Wheel centre made of Polyamide, Tread: elastic-tyre, non-marking, roller bearing, stainless

Picture may differ from original product