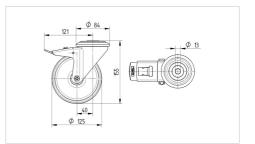

### Dimensions

## **Technical Data**

| Wheel diameter         | 125 mm         |
|------------------------|----------------|
| Width of Tread         | 40 mm          |
| Centre hole            | 13 mm          |
| Offset                 | 40 mm          |
| Swivel Interference    | 242 mm         |
| Overall height         | 155 mm         |
| Temperature            | - 20 / + 80 °C |
| Standard               | EN 12532       |
| Weight                 | 1.137 kg       |
| Hardness of tread      | Shore A 64     |
| Load capacity          | 150 kg         |
| Load capacity (static) | 300 kg         |