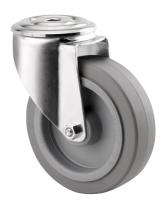

# **ALPHA** 3470UFR125P30-13

EAN 4031582304428

Swivel castor, housing made of pressed steel, bright zinc plated, blue passivated, double ball bearing swivel head, wheel axle with nut, bolt hole. Wheel centre made of Polyamide, Tread: elastic-tyre, non-marking, roller bearing

Picture may differ from original product