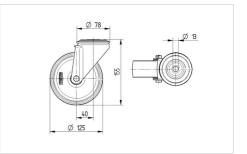

### Dimensions

## **Technical Data**

| Wheel diameter         | 125 mm         |
|------------------------|----------------|
| Width of Tread         | 40 mm          |
| Centre hole            | 13 mm          |
| Offset                 | 40 mm          |
| Swivel Interference    | 205 mm         |
| Overall height         | 155 mm         |
| Temperature            | - 20 / + 80 °C |
| Standard               | EN 12532       |
| Weight                 | 1.091 kg       |
| Swivel Radius          | 102.5 mm       |
| Hardness of tread      | Shore A 64     |
| Load capacity          | 160 kg         |
| Load capacity (static) | 320 kg         |
|                        |                |