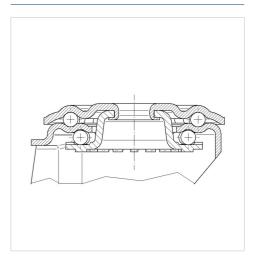

205 mm         |
| Overall height         | 155 mm         |
| Temperature            | - 20 / + 80 °C |
| Standard               | EN 12532       |
| Weight                 | 1.091 kg       |
| Swivel Radius          | 102.5 mm       |
| Hardness of tread      | Shore A 64     |
| Load capacity          | 160 kg         |
| Load capacity (static) | 320 kg         |
|                        |                |

### Advantages at a glance

| Roll performance     | • • • 0 0                             |
|----------------------|---------------------------------------|
| Movement noise       |                                       |
| Attrition            | $\bullet \bullet \bullet \circ \circ$ |
| Corrosion resistance | $\bullet \bullet \bullet \circ \circ$ |



## **Structure & Mounting**