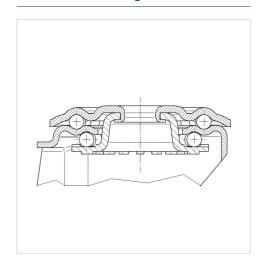

---|
| Width of Tread         | 40 mm          |
| Centre hole            | 13 mm          |
| Offset                 | 40 mm          |
| Swivel Interference    | 205 mm         |
| Overall height         | 155 mm         |
| Temperature            | - 20 / + 80 °C |
| Standard               | EN 12532       |
| Weight                 | 1 kg           |
| Swivel Radius          | 102.5 mm       |
| Hardness of tread      | Shore A 64     |
| Load capacity          | 150 kg         |
| Load capacity (static) | 300 kg         |

### Advantages at a glance

| Roll performance     | • • • 0 0 |
|----------------------|-----------|
| Movement noise       | • • • •   |
| Attrition            | • • • 0 0 |
| Corrosion resistance | • • • •   |

#### **Dimensions**



## **Structure & Mounting**