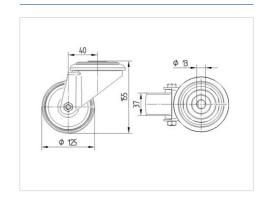

#### **Technical Data**

| Wheel diameter         | 125 mm         |
|------------------------|----------------|
| Width of Tread         | 40 mm          |
| Centre hole            | 13 mm          |
| Offset                 | 40 mm          |
| Swivel Interference    | 205 mm         |
| Overall height         | 155 mm         |
| Temperature            | - 20 / + 80 °C |
| Standard               | EN 12532       |
| Weight                 | 1 kg           |
| Swivel Radius          | 102.5 mm       |
| Hardness of tread      | Shore A 64     |
| Load capacity          | 150 kg         |
| Load capacity (static) | 300 kg         |

#### **Dimensions**